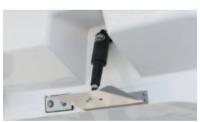

#### Aft deck steering station With optional equipment, operation can be done from inside cabin or from Aft deck.

Fin keel It cuts sharply into the waves and suppresses side currents and punching caused by the wind.