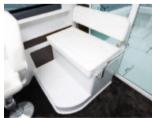

Engine room entrance hatch [Aft] Engine room entrance hatch [Cabin]

Double floor Sound absorbing material

A comfortable ride created by advanced styling. Enjoy the fun of driving.

Helm station

Driver's seat

Overhead driver's seat console

Wiper / window washer

Reduces the overhang of the chine to reduce hull resistance and

alleviates punching.

Three 10-inch class navigation instruments such as GPS can be installed in the counter space and upper part of the large locker.

Also radio and audio can be mounted on the overhead console.

In addition, it is equipped with a driver's seat with armrests that can be adjusted for the optimal maneuvering position.

Utilizing our unique know-how and cutting-edge technology, we design hulls with a high degree of perfection.