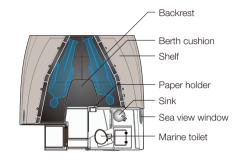

# Relax in a spacious and comfortable space.

The bow berth is wide enough for two adults to lie down comfortably, and there is storage space behind the backrest and under the cushions. There is also a bright and open rest room with a ceiling height of 1700mm. It is safe for long voyages and women's boarding.

Rest room

Shelf

Storage [Backrest]

Rest room entrance

Sea view window

Room Light [Rest room]