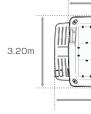

If you have any comments or questions about the product, please contact us through contact\_ymia@yanmar.com

**Fishing Cruiser** 

Centerline length: 9.57m Width: 3.20m Depth: 1.82m

### General Equipment List

| Model                           | VX30B                                       |  |
|---------------------------------|---------------------------------------------|--|
| Full Length                     | 9.57m                                       |  |
| Full Width                      | 3.20m                                       |  |
| Full Depth                      | 1.82m                                       |  |
|                                 |                                             |  |
| Engine model                    | 8LV350                                      |  |
| Maximum output %FW output value | 257kW/3800min <sup>-1</sup> [350ps/3800rpm] |  |
| Rated output                    | 234kW/3683min <sup>-1</sup> [318ps/3683rpm] |  |
| Installation method             | Anti-vibration                              |  |
| Fuel tank                       | 500L                                        |  |
| Set mass                        | 4140kg                                      |  |
|                                 |                                             |  |
| Clutch [reduction ratio]        | KMH61A -1S [2.04]                           |  |
| Steering machine                | Static hydraulic                            |  |
| Remote controller               | Electronic one-handle type                  |  |
| Battery                         | 145G51×1 115F51×1 [sub-battery]             |  |
| РТО                             | 400mm                                       |  |
| Propeller installation type     | Bracket type                                |  |
| Propeller                       | 3-blade integrated aluminum bronze          |  |
|                                 |                                             |  |