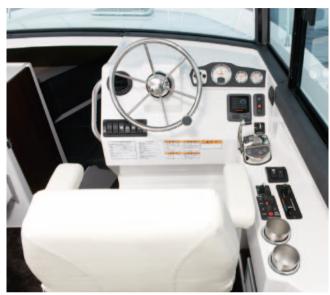

Engine room entrance hatch [Aft] Engine room entrance hatch [Cabin]

Double floor Sound absorbing material

A comfortable ride created by advanced styling. Enjoy the fun of driving.

Helm station

Driver's seat

Overhead driver's seat console

Wiper / window washer

Reduces the overhang of the chine to reduce hull resistance and

alleviates punching.

Three 10-inch class navigation instruments such as GPS can be installed in the counter space and upper part of the large locker.

Also radio and audio can be mounted on the overhead console.

In addition, it is equipped with a driver's seat with armrests that can be adjusted for the optimal maneuvering position.

Utilizing our unique know-how and cutting-edge technology, we design hulls with a high degree of perfection.