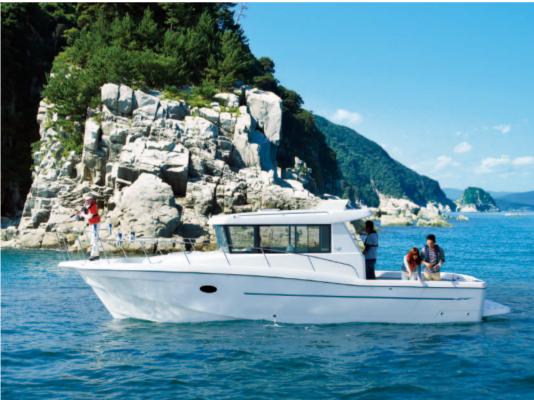

# It's sea time

A spacious cabin space with one of a kind layout. From quiet and comfortable long cruising to exciting fishing, here is a relaxing space and time where you can enjoy the sea to the fullest.

DIESEL INBOARD FISHING CRUISER

Spacious cabin space with a sense of openness. Create a luxurious time filled with freedom and smiles.

Cabin

The ceiling height is 1830 mm, designed for guests sitting on the passenger seat to have the same line-of-sight as captain. Plenty of storage space such as large lockers, and the space in the back is adjustable according to the users. In addition, a marine air conditioner (factory option) could be installed for a more comfortable stay on the sea.