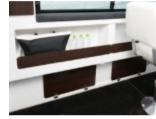

DIESEL INBOARD FISHING CRUISER

Spacious cabin space with a sense of openness. Create a luxurious time filled with freedom and smiles.

Cabin

The ceiling height is 1830 mm, designed for guests sitting on the passenger seat to have the same line-of-sight as captain. Plenty of storage space such as large lockers, and the space in the back is adjustable according to the users. In addition, a marine air conditioner (factory option) could be installed for a more comfortable stay on the sea.

Navigator seat
Engine room entrance hatch
Driver's seat
Passenger seat [storage]

Not available when air conditioner is selected

Navigator seat

Shelf [Side Panel]

Passenger seat

Side slide window

Side Panel Locker