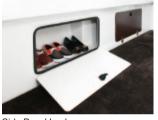

Navigator seat
Engine room entrance hatch
Driver's seat
Passenger seat [storage]

Not available when air conditioner is selected

Navigator seat

Shelf [Side Panel]

Passenger seat

Side slide window

Side Panel Locker