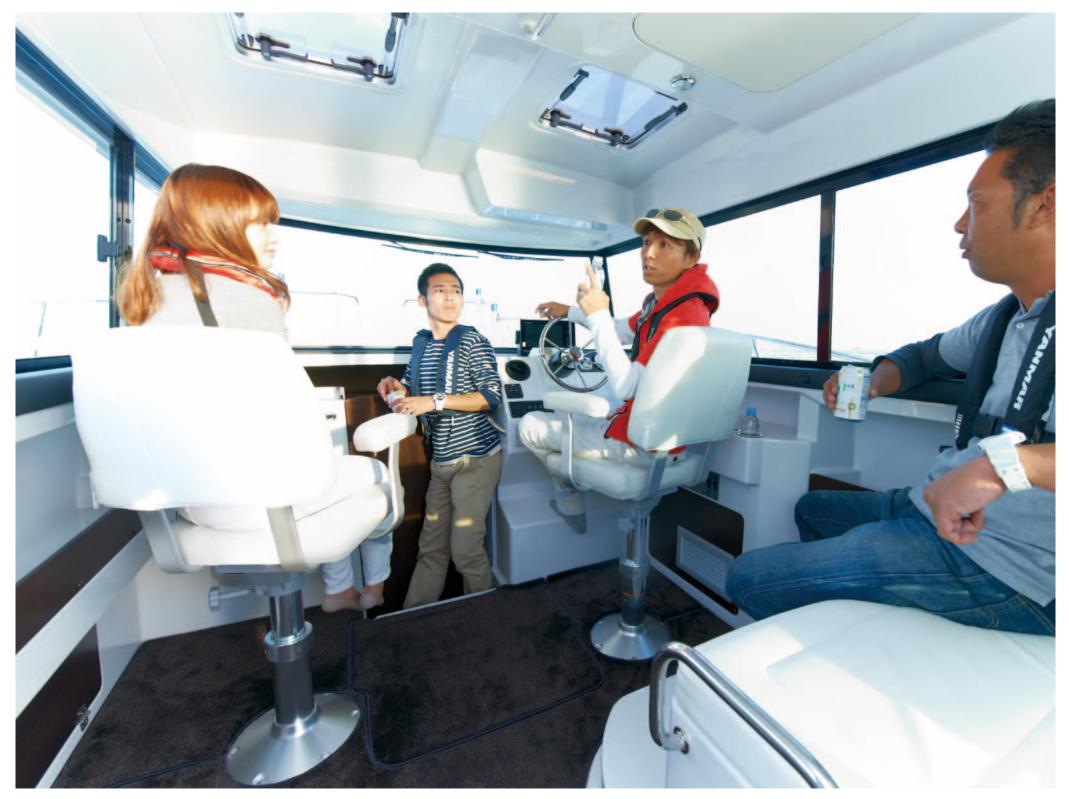

DIESEL INBOARD FISHING CRUISER

Spacious cabin space with a sense of openness. Create a luxurious time filled with freedom and smiles.

Cabin

The ceiling height is 1830 mm, designed for guests sitting on the passenger seat to have the same line-of-sight as captain. Plenty of storage space such as large lockers, and the space in the back is adjustable according to the users. In addition, a marine air conditioner (factory option) could be installed for a more comfortable stay on the sea.

Navigator seat
Engine room entrance hatch
Driver's seat
Passenger seat [storage]

Not available when air conditioner is selected

Navigator seat

Shelf [Side Panel]

Passenger seat

Side slide window

Side Panel Locker