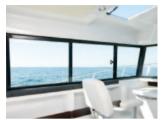

# It's sea time

A spacious cabin space with one of a kind layout. From quiet and comfortable long cruising to exciting fishing, here is a relaxing space and time where you can enjoy the sea to the fullest.

DIESEL INBOARD FISHING CRUISER

Spacious cabin space with a sense of openness. Create a luxurious time filled with freedom and smiles.

Cabin

The ceiling height is 1830 mm, designed for guests sitting on the passenger seat to have the same line-of-sight as captain. Plenty of storage space such as large lockers, and the space in the back is adjustable according to the users. In addition, a marine air conditioner (factory option) could be installed for a more comfortable stay on the sea.