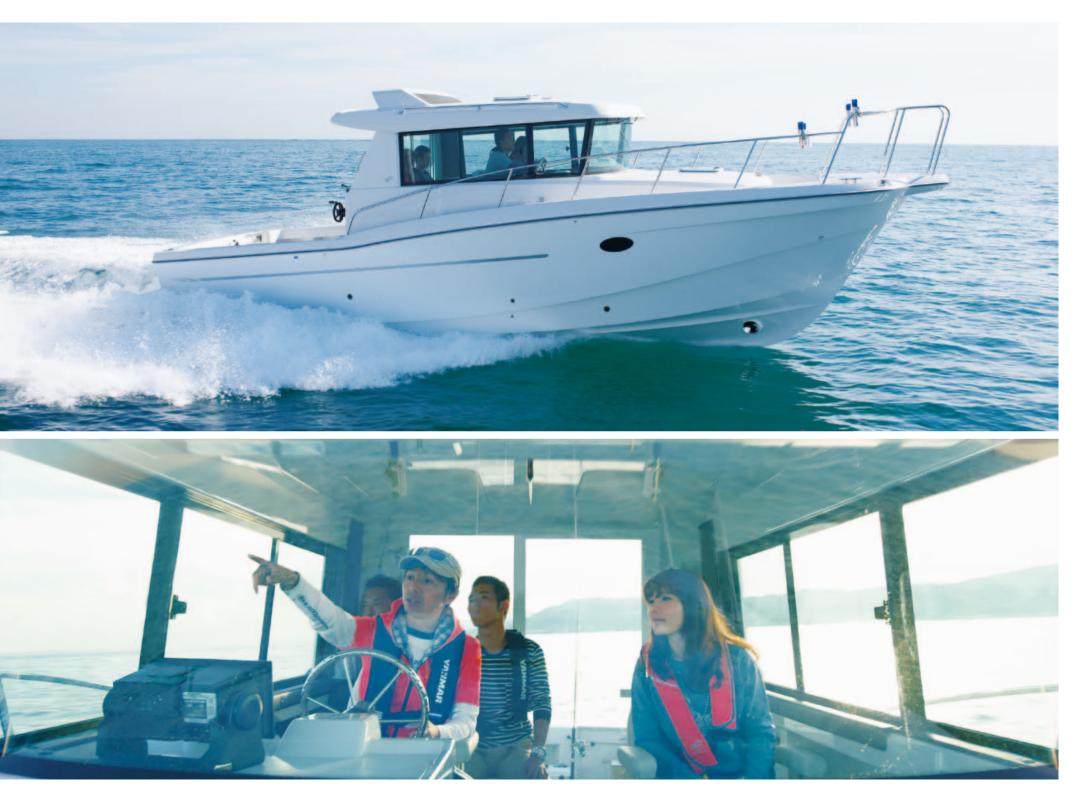

# It's sea time

A spacious cabin space with one of a kind layout. From quiet and comfortable long cruising to exciting fishing, here is a relaxing space and time where you can enjoy the sea to the fullest.

DIESEL INBOARD FISHING CRUISER

Spacious cabin space with a sense of openness. Create a luxurious time filled with freedom and smiles.

Cabin

The ceiling height is 1830 mm, designed for guests sitting on the passenger seat to have the same line-of-sight as captain. Plenty of storage space such as large lockers, and the space in the back is adjustable according to the users. In addition, a marine air conditioner (factory option) could be installed for a more comfortable stay on the sea.

Engine room entrance hatch [Aft] Engine room entrance hatch [Cabin]

Double floor Sound absorbing material

A comfortable ride created by advanced styling. Enjoy the fun of driving.

Helm station

Driver's seat