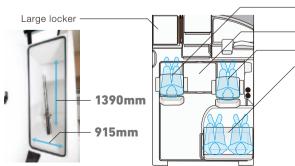

DIESEL INBOARD FISHING CRUISER

Spacious cabin space with a sense of openness. Create a luxurious time filled with freedom and smiles.

Cabin

The ceiling height is 1830 mm, designed for guests sitting on the passenger seat to have the same line-of-sight as captain. Plenty of storage space such as large lockers, and the space in the back is adjustable according to the users. In addition, a marine air conditioner (factory option) could be installed for a more comfortable stay on the sea.

Navigator seat
Engine room entrance hatch
Driver's seat
Passenger seat [storage]

Not available when air conditioner is selected

Navigator seat

Shelf [Side Panel]

Passenger seat

Side slide window

Side Panel Locker