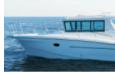

Engine room entrance hatch [Aft] Engine room entrance hatch [Cabin]

Double floor Sound absorbing material

A comfortable ride created by advanced styling. Enjoy the fun of driving.

Helm station

Driver's seat

Overhead driver's seat console

Wiper / window washer

Reduces the overhang of the chine to reduce hull resistance and

alleviates punching.

Three 10-inch class navigation instruments such as GPS can be installed in the counter space and upper part of the large locker.

Also radio and audio can be mounted on the overhead console.

In addition, it is equipped with a driver's seat with armrests that can be adjusted for the optimal maneuvering position.

Utilizing our unique know-how and cutting-edge technology, we design hulls with a high degree of perfection.