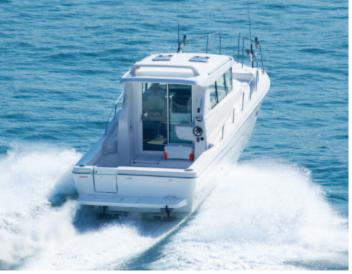

If you have any comments or questions about the product, please contact us through contact\_ymia@yanmar.com

**Fishing Cruiser** 

Centerline length: 9.57m Width: 3.20m Depth: 1.82m

# It's sea time

A spacious cabin space with one of a kind layout. From quiet and comfortable long cruising to exciting fishing, here is a relaxing space and time where you can enjoy the sea to the fullest.

DIESEL INBOARD FISHING CRUISER

Spacious cabin space with a sense of openness. Create a luxurious time filled with freedom and smiles.

Cabin

The ceiling height is 1830 mm, designed for guests sitting on the passenger seat to have the same line-of-sight as captain. Plenty of storage space such as large lockers, and the space in the back is adjustable according to the users. In addition, a marine air conditioner (factory option) could be installed for a more comfortable stay on the sea.