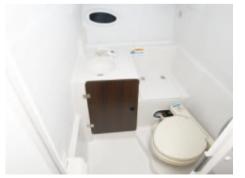

# Relax in a spacious and comfortable space.

The bow berth is wide enough for two adults to lie down comfortably, and there is storage space behind the backrest and under the cushions. There is also a bright and open rest room with a ceiling height of 1700mm. It is safe for long voyages and women's boarding.

Rest room

Shelf

Storage [Backrest]

Rest room entrance

Sea view window

Room Light [Rest room]