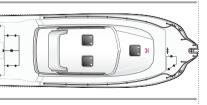

Aft Deck

The flat aft deck, which has a maximum width of 2740mm and a depth of 2250mm, the height of the deck is close to the surface of the sea. And a sufficient bulwark height of 630 mm is secured for ease of fishing. The wide bow deck and easy-to-equip design allow you to enjoy various types of fishing.

Bow rail

Open bulwark

Bow sprit

Storm rail

Large livewell

Anchor storage

Side deck

Storage / Propeller & Steering inspection compartment