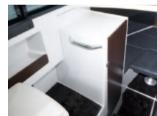

# Relax in a spacious and comfortable space.

The bow berth is wide enough for two adults to lie down comfortably, and there is storage space behind the backrest and under the cushions. There is also a bright and open rest room with a ceiling height of 1700mm. It is safe for long voyages and women's boarding.

Rest room

Shelf

Storage [Backrest]

Rest room entrance

Sea view window

Room Light [Rest room]