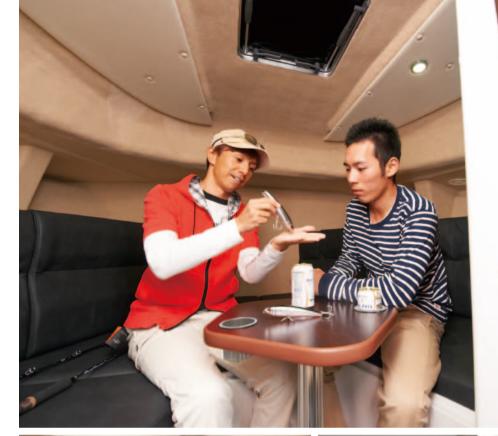

# It's sea time

A spacious cabin space with one of a kind layout. From quiet and comfortable long cruising to exciting fishing, here is a relaxing space and time where you can enjoy the sea to the fullest.

DIESEL INBOARD FISHING CRUISER

Spacious cabin space with a sense of openness. Create a luxurious time filled with freedom and smiles.

Cabin

The ceiling height is 1830 mm, designed for guests sitting on the passenger seat to have the same line-of-sight as captain. Plenty of storage space such as large lockers, and the space in the back is adjustable according to the users. In addition, a marine air conditioner (factory option) could be installed for a more comfortable stay on the sea.

Navigator seat
Engine room entrance hatch
Driver's seat
Passenger seat [storage]

Not available when air conditioner is selected

Navigator seat

Shelf [Side Panel]

Passenger seat

Side slide window

Side Panel Locker