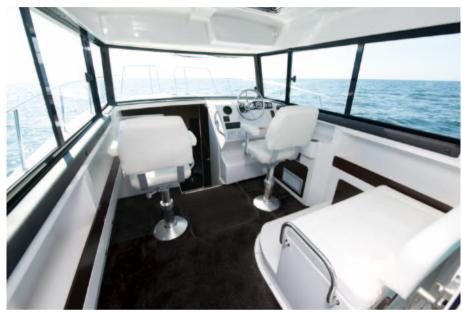

# It's sea time

A spacious cabin space with one of a kind layout. From quiet and comfortable long cruising to exciting fishing, here is a relaxing space and time where you can enjoy the sea to the fullest.

DIESEL INBOARD FISHING CRUISER

Spacious cabin space with a sense of openness. Create a luxurious time filled with freedom and smiles.

Cabin

The ceiling height is 1830 mm, designed for guests sitting on the passenger seat to have the same line-of-sight as captain. Plenty of storage space such as large lockers, and the space in the back is adjustable according to the users. In addition, a marine air conditioner (factory option) could be installed for a more comfortable stay on the sea.

Navigator seat
Engine room entrance hatch
Driver's seat
Passenger seat [storage]

Not available when air conditioner is selected

Navigator seat

Shelf [Side Panel]

Passenger seat

Side slide window

Side Panel Locker