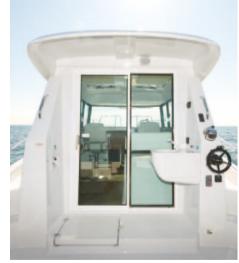

Engine room entrance hatch [Aft] Engine room entrance hatch [Cabin]

Double floor Sound absorbing material

A comfortable ride created by advanced styling. Enjoy the fun of driving.

Helm station

Driver's seat

Overhead driver's seat console

Wiper / window washer

Reduces the overhang of the chine to reduce hull resistance and

alleviates punching.

Three 10-inch class navigation instruments such as GPS can be installed in the counter space and upper part of the large locker.

Also radio and audio can be mounted on the overhead console.

In addition, it is equipped with a driver's seat with armrests that can be adjusted for the optimal maneuvering position.

Utilizing our unique know-how and cutting-edge technology, we design hulls with a high degree of perfection.