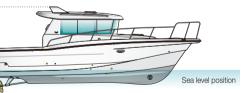

# It's sea time

A spacious cabin space with one of a kind layout. From quiet and comfortable long cruising to exciting fishing, here is a relaxing space and time where you can enjoy the sea to the fullest.

DIESEL INBOARD FISHING CRUISER

Spacious cabin space with a sense of openness. Create a luxurious time filled with freedom and smiles.

Cabin

The ceiling height is 1830 mm, designed for guests sitting on the passenger seat to have the same line-of-sight as captain. Plenty of storage space such as large lockers, and the space in the back is adjustable according to the users. In addition, a marine air conditioner (factory option) could be installed for a more comfortable stay on the sea.