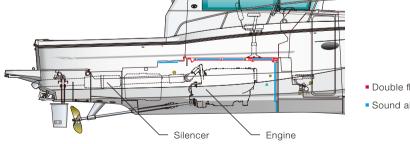

### Soundproof double structure

The floor surface is doubled, and the sound absorbing material is applied to the hollow part to reduce the engine noise while running.

Also equipped with an engine anti-vibration support and an exhaust silencer to pursue low vibration and low noise.

Engine room entrance hatch [Aft] Engine room entrance hatch [Cabin]

Double floor Sound absorbing material

A comfortable ride created by advanced styling. Enjoy the fun of driving.

Helm station

Driver's seat