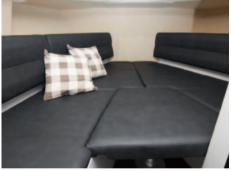

# Relax in a spacious and comfortable space.

The bow berth is wide enough for two adults to lie down comfortably, and there is storage space behind the backrest and under the cushions. There is also a bright and open rest room with a ceiling height of 1700mm. It is safe for long voyages and women's boarding.