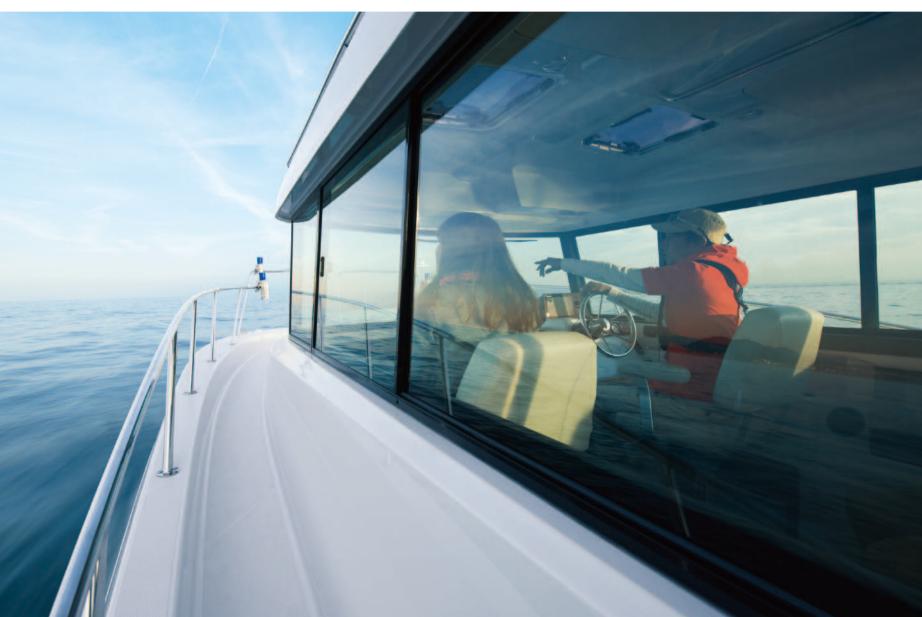

# It's sea time

A spacious cabin space with one of a kind layout. From quiet and comfortable long cruising to exciting fishing, here is a relaxing space and time where you can enjoy the sea to the fullest.

DIESEL INBOARD FISHING CRUISER

Spacious cabin space with a sense of openness. Create a luxurious time filled with freedom and smiles.

Cabin

The ceiling height is 1830 mm, designed for guests sitting on the passenger seat to have the same line-of-sight as captain. Plenty of storage space such as large lockers, and the space in the back is adjustable according to the users. In addition, a marine air conditioner (factory option) could be installed for a more comfortable stay on the sea.