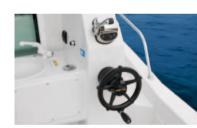

Engine room entrance hatch [Aft] Engine room entrance hatch [Cabin]

Double floor Sound absorbing material

A comfortable ride created by advanced styling. Enjoy the fun of driving.

Helm station

Driver's seat

Overhead driver's seat console

Wiper / window washer

Reduces the overhang of the chine to reduce hull resistance and

alleviates punching.

Three 10-inch class navigation instruments such as GPS can be installed in the counter space and upper part of the large locker.

Also radio and audio can be mounted on the overhead console.

In addition, it is equipped with a driver's seat with armrests that can be adjusted for the optimal maneuvering position.

Utilizing our unique know-how and cutting-edge technology, we design hulls with a high degree of perfection.