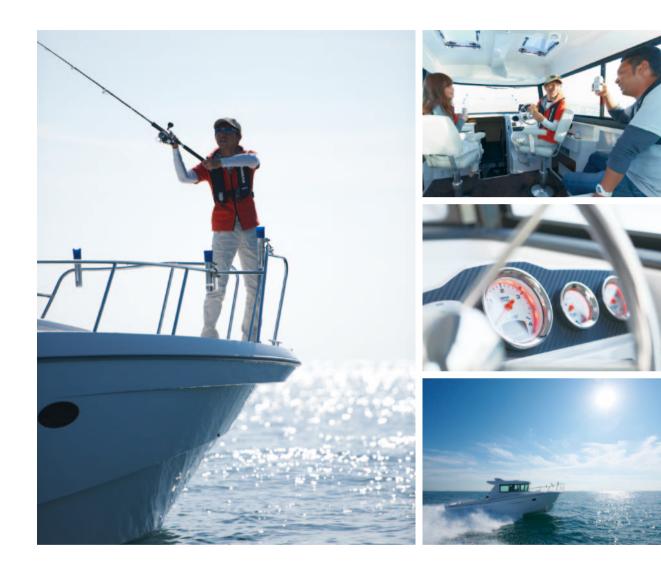

Contributes to outstanding start-up time and enjoyable ride quality.

• Single-shaft inboard direct drive system Well-balanced center of gravity for stable cruising.

Suitable for various fishing styles, to support your own unique fishing experience

Aft Deck

The flat aft deck, which has a maximum width of 2740mm and a depth of 2250mm, the height of the deck is close to the surface of the sea. And a sufficient bulwark height of 630 mm is secured for ease of fishing. The wide bow deck and easy-to-equip design allow you to enjoy various types of fishing.