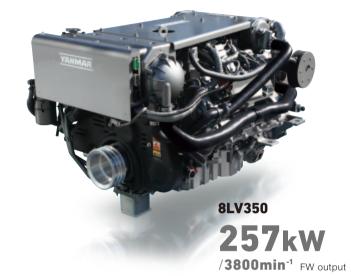

### Electronically controlled common rail engine [8LV350]

The world-renowned electronically controlled 8LV engine is fuel-efficient, powerful, environmentally friendly, and has excellent durability. Furthermore, it is equipped with a 500L large fuel tank, enabling long cruising.

### Marine gear [KMH61A-1S]

Improved durability, adoption of a trolling system with propeller speed feedback function, etc., like the 8LV engine, it is customized for any fishing style.

### YANMAR proprietary control system [VC20]