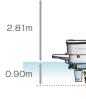

10.16m [including transom step]

\*The height from the draft to the surface of the water indicates the value when the boat is lightly loaded.

| Bow                                                   | Transom step                                      | Skylight hatch ×2 [port side, starboard s |
|-------------------------------------------------------|---------------------------------------------------|---------------------------------------------------------------------------------------------------------------------------------------------------------------------------------------------------------------------------------------------------------------------------------------------------------------------------------------------------------------------------------------------------------------------------------------------------------------------------------------------------------------------------------------------------------------------------------------------------------------------------------------------------------------------------------------------------------------------------------------------------------------------------------------------------------------------------------------------------------------------------------------------------------------------------------------------------------------------------------------------------------------------------------------------------------------------------------------------------------------------------------------------------------------------------------------------------------------------------------------------------------------------------------------------------------------------------------------------------------------------------------------------------------------------------------------------------------------------------------------------------------------------------------------------------------------------------------------------------------------------------------------------------------------------------------------------------------------------------------------------------------------------------------------------------------------------------------------------------------------------------------------------------------------------------------------------------------------------------------------------------------------------------------------------------------------------------------------------------------------------------|
| Bow sprit                                             | Electric trim tab                                 | Marine Air Conditioner                                                                                                                                                                                                                                                                                                                                                                                                                                                                                                                                                                                                                                                                                                                                                                                                                                                                                                                                                                                                                                                                                                                                                                                                                                                                                                                                                                                                                                                                                                                                                                                                                                                                                                                                                                                                                                                                                                                                                                                                                                                                                                    |
| Anchor storage [with lock]                            | Aft deck Steering Station                         | Berth                                                                                                                                                                                                                                                                                                                                                                                                                                                                                                                                                                                                                                                                                                                                                                                                                                                                                                                                                                                                                                                                                                                                                                                                                                                                                                                                                                                                                                                                                                                                                                                                                                                                                                                                                                                                                                                                                                                                                                                                                                                                                                                     |
| Cleat                                                 | • Aft deck sink "1                                | Berth cushion                                                                                                                                                                                                                                                                                                                                                                                                                                                                                                                                                                                                                                                                                                                                                                                                                                                                                                                                                                                                                                                                                                                                                                                                                                                                                                                                                                                                                                                                                                                                                                                                                                                                                                                                                                                                                                                                                                                                                                                                                                                                                                             |
| Bow pulpit                                            | Deck washer                                       | • Shelf                                                                                                                                                                                                                                                                                                                                                                                                                                                                                                                                                                                                                                                                                                                                                                                                                                                                                                                                                                                                                                                                                                                                                                                                                                                                                                                                                                                                                                                                                                                                                                                                                                                                                                                                                                                                                                                                                                                                                                                                                                                                                                                   |
| Bow rail                                              | Aft deck awing                                    | Back rest                                                                                                                                                                                                                                                                                                                                                                                                                                                                                                                                                                                                                                                                                                                                                                                                                                                                                                                                                                                                                                                                                                                                                                                                                                                                                                                                                                                                                                                                                                                                                                                                                                                                                                                                                                                                                                                                                                                                                                                                                                                                                                                 |
| Bow thruster [electric]                               | Spanker                                           | Sea view window                                                                                                                                                                                                                                                                                                                                                                                                                                                                                                                                                                                                                                                                                                                                                                                                                                                                                                                                                                                                                                                                                                                                                                                                                                                                                                                                                                                                                                                                                                                                                                                                                                                                                                                                                                                                                                                                                                                                                                                                                                                                                                           |
| Navigation light                                      | Cabin                                             | Roomlight                                                                                                                                                                                                                                                                                                                                                                                                                                                                                                                                                                                                                                                                                                                                                                                                                                                                                                                                                                                                                                                                                                                                                                                                                                                                                                                                                                                                                                                                                                                                                                                                                                                                                                                                                                                                                                                                                                                                                                                                                                                                                                                 |
| Bow roller [include cleat]                            | Overhead console                                  | Skylight hatch                                                                                                                                                                                                                                                                                                                                                                                                                                                                                                                                                                                                                                                                                                                                                                                                                                                                                                                                                                                                                                                                                                                                                                                                                                                                                                                                                                                                                                                                                                                                                                                                                                                                                                                                                                                                                                                                                                                                                                                                                                                                                                            |
| Cabin exterior                                        | • Counter                                         | • Table                                                                                                                                                                                                                                                                                                                                                                                                                                                                                                                                                                                                                                                                                                                                                                                                                                                                                                                                                                                                                                                                                                                                                                                                                                                                                                                                                                                                                                                                                                                                                                                                                                                                                                                                                                                                                                                                                                                                                                                                                                                                                                                   |
| Wiper                                                 | Destroyer wheel [with knob]                       | Toilet                                                                                                                                                                                                                                                                                                                                                                                                                                                                                                                                                                                                                                                                                                                                                                                                                                                                                                                                                                                                                                                                                                                                                                                                                                                                                                                                                                                                                                                                                                                                                                                                                                                                                                                                                                                                                                                                                                                                                                                                                                                                                                                    |
| Window washer                                         | • Analog meter                                    | Marin toilet                                                                                                                                                                                                                                                                                                                                                                                                                                                                                                                                                                                                                                                                                                                                                                                                                                                                                                                                                                                                                                                                                                                                                                                                                                                                                                                                                                                                                                                                                                                                                                                                                                                                                                                                                                                                                                                                                                                                                                                                                                                                                                              |
| Storm rail                                            | Switch panel                                      | • Fan                                                                                                                                                                                                                                                                                                                                                                                                                                                                                                                                                                                                                                                                                                                                                                                                                                                                                                                                                                                                                                                                                                                                                                                                                                                                                                                                                                                                                                                                                                                                                                                                                                                                                                                                                                                                                                                                                                                                                                                                                                                                                                                     |
| Radar arch                                            | • Flood alarm device                              | • Toilet paper holder                                                                                                                                                                                                                                                                                                                                                                                                                                                                                                                                                                                                                                                                                                                                                                                                                                                                                                                                                                                                                                                                                                                                                                                                                                                                                                                                                                                                                                                                                                                                                                                                                                                                                                                                                                                                                                                                                                                                                                                                                                                                                                     |
| Hand grip                                             | • Breaker panel                                   | • Door                                                                                                                                                                                                                                                                                                                                                                                                                                                                                                                                                                                                                                                                                                                                                                                                                                                                                                                                                                                                                                                                                                                                                                                                                                                                                                                                                                                                                                                                                                                                                                                                                                                                                                                                                                                                                                                                                                                                                                                                                                                                                                                    |
| Fuel port with key                                    | Main switch [relay type]                          | Sea view window                                                                                                                                                                                                                                                                                                                                                                                                                                                                                                                                                                                                                                                                                                                                                                                                                                                                                                                                                                                                                                                                                                                                                                                                                                                                                                                                                                                                                                                                                                                                                                                                                                                                                                                                                                                                                                                                                                                                                                                                                                                                                                           |
| Sliding rear door                                     | • Cup holder                                      | Roomlight                                                                                                                                                                                                                                                                                                                                                                                                                                                                                                                                                                                                                                                                                                                                                                                                                                                                                                                                                                                                                                                                                                                                                                                                                                                                                                                                                                                                                                                                                                                                                                                                                                                                                                                                                                                                                                                                                                                                                                                                                                                                                                                 |
| Aft deck light [LED]                                  | • Driver's seat [with armrest] *2                 | • Sink *1                                                                                                                                                                                                                                                                                                                                                                                                                                                                                                                                                                                                                                                                                                                                                                                                                                                                                                                                                                                                                                                                                                                                                                                                                                                                                                                                                                                                                                                                                                                                                                                                                                                                                                                                                                                                                                                                                                                                                                                                                                                                                                                 |
| Search light                                          | Navigator seat [with armrest] <sup>2</sup>        | Engine room                                                                                                                                                                                                                                                                                                                                                                                                                                                                                                                                                                                                                                                                                                                                                                                                                                                                                                                                                                                                                                                                                                                                                                                                                                                                                                                                                                                                                                                                                                                                                                                                                                                                                                                                                                                                                                                                                                                                                                                                                                                                                                               |
| Marine horn                                           | Foot rest                                         | • Exhaust Silencer                                                                                                                                                                                                                                                                                                                                                                                                                                                                                                                                                                                                                                                                                                                                                                                                                                                                                                                                                                                                                                                                                                                                                                                                                                                                                                                                                                                                                                                                                                                                                                                                                                                                                                                                                                                                                                                                                                                                                                                                                                                                                                        |
| Shore power equipment                                 | Passenger seat                                    | • Ventilator                                                                                                                                                                                                                                                                                                                                                                                                                                                                                                                                                                                                                                                                                                                                                                                                                                                                                                                                                                                                                                                                                                                                                                                                                                                                                                                                                                                                                                                                                                                                                                                                                                                                                                                                                                                                                                                                                                                                                                                                                                                                                                              |
| Aft Deck                                              | • Sliding side window [port side, starboard side] | • Bilge pump                                                                                                                                                                                                                                                                                                                                                                                                                                                                                                                                                                                                                                                                                                                                                                                                                                                                                                                                                                                                                                                                                                                                                                                                                                                                                                                                                                                                                                                                                                                                                                                                                                                                                                                                                                                                                                                                                                                                                                                                                                                                                                              |
| Large livewell [with lock]                            | Counter pad                                       | Seawater strainer                                                                                                                                                                                                                                                                                                                                                                                                                                                                                                                                                                                                                                                                                                                                                                                                                                                                                                                                                                                                                                                                                                                                                                                                                                                                                                                                                                                                                                                                                                                                                                                                                                                                                                                                                                                                                                                                                                                                                                                                                                                                                                         |
| Storage x 2 [with lock]                               | • Side pad                                        | • Stern tube [seal type]                                                                                                                                                                                                                                                                                                                                                                                                                                                                                                                                                                                                                                                                                                                                                                                                                                                                                                                                                                                                                                                                                                                                                                                                                                                                                                                                                                                                                                                                                                                                                                                                                                                                                                                                                                                                                                                                                                                                                                                                                                                                                                  |
| Propeller/Steering inspection compartment [with lock] | Large Locker [with door]                          | <ul> <li>Shock absorbtion rubber</li> </ul>                                                                                                                                                                                                                                                                                                                                                                                                                                                                                                                                                                                                                                                                                                                                                                                                                                                                                                                                                                                                                                                                                                                                                                                                                                                                                                                                                                                                                                                                                                                                                                                                                                                                                                                                                                                                                                                                                                                                                                                                                                                                               |
| Proppeller inspection window                          | Shelf [side panel]                                | • Hydraulic steering system (Static)                                                                                                                                                                                                                                                                                                                                                                                                                                                                                                                                                                                                                                                                                                                                                                                                                                                                                                                                                                                                                                                                                                                                                                                                                                                                                                                                                                                                                                                                                                                                                                                                                                                                                                                                                                                                                                                                                                                                                                                                                                                                                      |
| Engine room entrance hatch [with lock]                | Side panel locker                                 | • Engine room light [LED] ×2                                                                                                                                                                                                                                                                                                                                                                                                                                                                                                                                                                                                                                                                                                                                                                                                                                                                                                                                                                                                                                                                                                                                                                                                                                                                                                                                                                                                                                                                                                                                                                                                                                                                                                                                                                                                                                                                                                                                                                                                                                                                                              |
| Transom gate                                          | • Hand rail [Large]                               | • Main battery                                                                                                                                                                                                                                                                                                                                                                                                                                                                                                                                                                                                                                                                                                                                                                                                                                                                                                                                                                                                                                                                                                                                                                                                                                                                                                                                                                                                                                                                                                                                                                                                                                                                                                                                                                                                                                                                                                                                                                                                                                                                                                            |
| Mooring hole                                          | • Handrail [small]                                | Sub battery                                                                                                                                                                                                                                                                                                                                                                                                                                                                                                                                                                                                                                                                                                                                                                                                                                                                                                                                                                                                                                                                                                                                                                                                                                                                                                                                                                                                                                                                                                                                                                                                                                                                                                                                                                                                                                                                                                                                                                                                                                                                                                               |
| Cleat                                                 | Roof rail                                         | Marine Generator                                                                                                                                                                                                                                                                                                                                                                                                                                                                                                                                                                                                                                                                                                                                                                                                                                                                                                                                                                                                                                                                                                                                                                                                                                                                                                                                                                                                                                                                                                                                                                                                                                                                                                                                                                                                                                                                                                                                                                                                                                                                                                          |
| Exhaust muffler cover                                 | • Roomlight                                       |                                                                                                                                                                                                                                                                                                                                                                                                                                                                                                                                                                                                                                                                                                                                                                                                                                                                                                                                                                                                                                                                                                                                                                                                                                                                                                                                                                                                                                                                                                                                                                                                                                                                                                                                                                                                                                                                                                                                                                                                                                                                                                                           |
| Boarding ladder                                       | Engine room entrance hatch                        |                                                                                                                                                                                                                                                                                                                                                                                                                                                                                                                                                                                                                                                                                                                                                                                                                                                                                                                                                                                                                                                                                                                                                                                                                                                                                                                                                                                                                                                                                                                                                                                                                                                                                                                                                                                                                                                                                                                                                                                                                                                                                                                           |