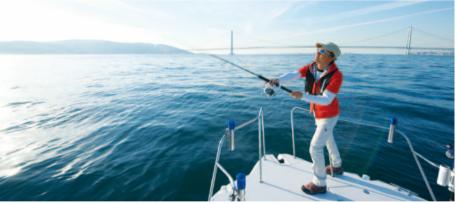

Contributes to outstanding start-up time and enjoyable ride quality.

• Single-shaft inboard direct drive system Well-balanced center of gravity for stable cruising.

Suitable for various fishing styles, to support your own unique fishing experience

Aft Deck

The flat aft deck, which has a maximum width of 2740mm and a depth of 2250mm, the height of the deck is close to the surface of the sea. And a sufficient bulwark height of 630 mm is secured for ease of fishing. The wide bow deck and easy-to-equip design allow you to enjoy various types of fishing.