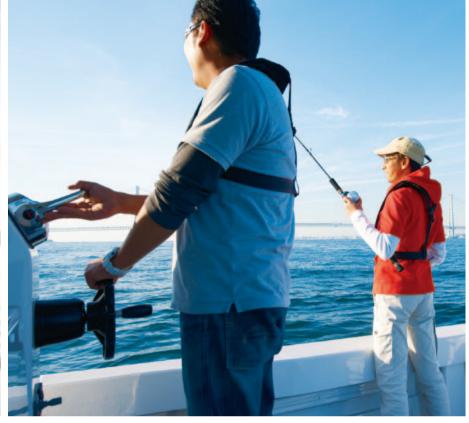

Contributes to outstanding start-up time and enjoyable ride quality.

• Single-shaft inboard direct drive system Well-balanced center of gravity for stable cruising.

Suitable for various fishing styles, to support your own unique fishing experience

Aft Deck

The flat aft deck, which has a maximum width of 2740mm and a depth of 2250mm, the height of the deck is close to the surface of the sea. And a sufficient bulwark height of 630 mm is secured for ease of fishing. The wide bow deck and easy-to-equip design allow you to enjoy various types of fishing.