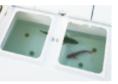

Aft Deck

The flat aft deck, which has a maximum width of 2740mm and a depth of 2250mm, the height of the deck is close to the surface of the sea. And a sufficient bulwark height of 630 mm is secured for ease of fishing. The wide bow deck and easy-to-equip design allow you to enjoy various types of fishing.

Bow rail

Open bulwark

Bow sprit

Storm rail

Large livewell

Anchor storage

Side deck

Storage / Propeller & Steering inspection compartment