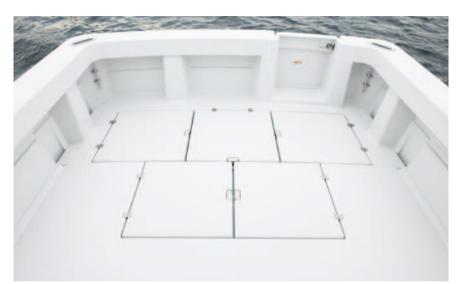

Aft Deck

The flat aft deck, which has a maximum width of 2740mm and a depth of 2250mm, the height of the deck is close to the surface of the sea. And a sufficient bulwark height of 630 mm is secured for ease of fishing. The wide bow deck and easy-to-equip design allow you to enjoy various types of fishing.

Bow rail

Open bulwark

Bow sprit

Storm rail

Large livewell

Anchor storage

Side deck

Storage / Propeller & Steering inspection compartment