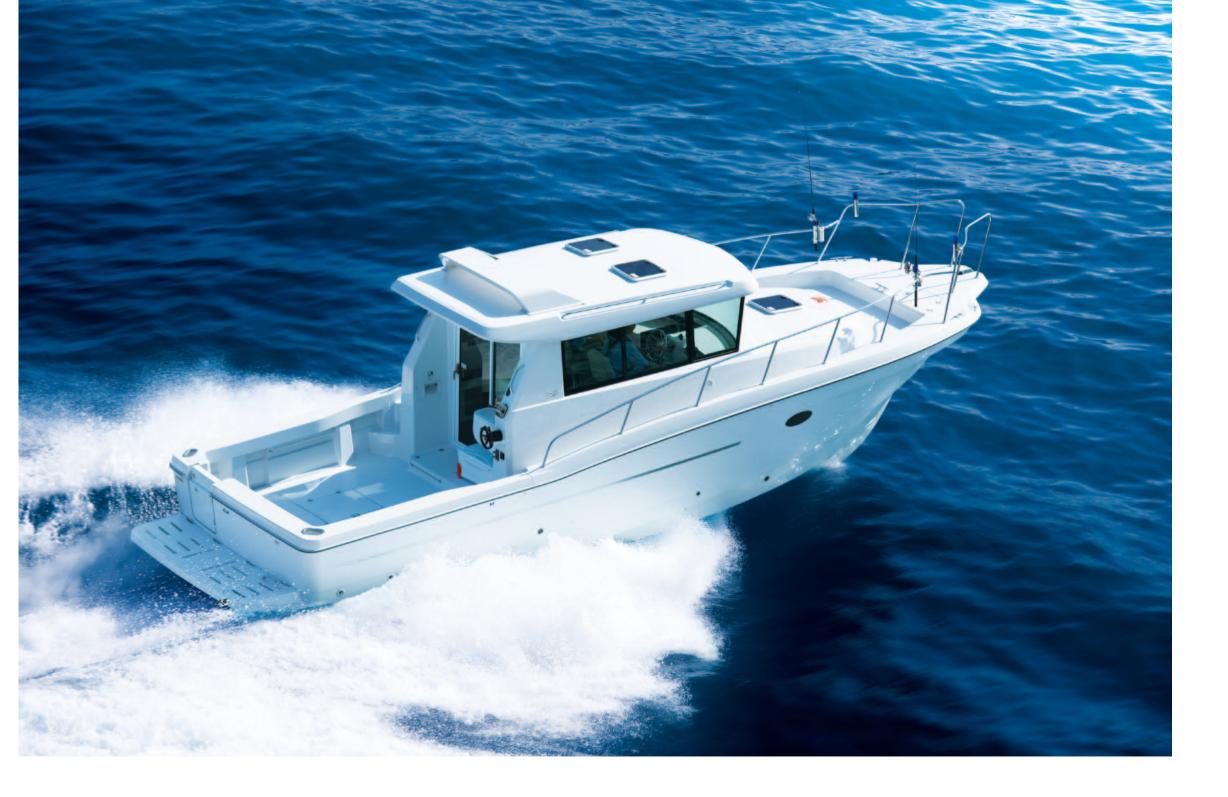

Also radio and audio can be mounted on the overhead console.

In addition, it is equipped with a driver's seat with armrests that can be adjusted for the optimal maneuvering position.

Utilizing our unique know-how and cutting-edge technology, we design hulls with a high degree of perfection.

New shape flare

More deck space, less spray

New shape outer chine

Double chine
 Reduces wave resistance and
 exhibits lateral stability when
 stationary.

New transom shape

Reduces hump during acceleration and ensures good visibility.